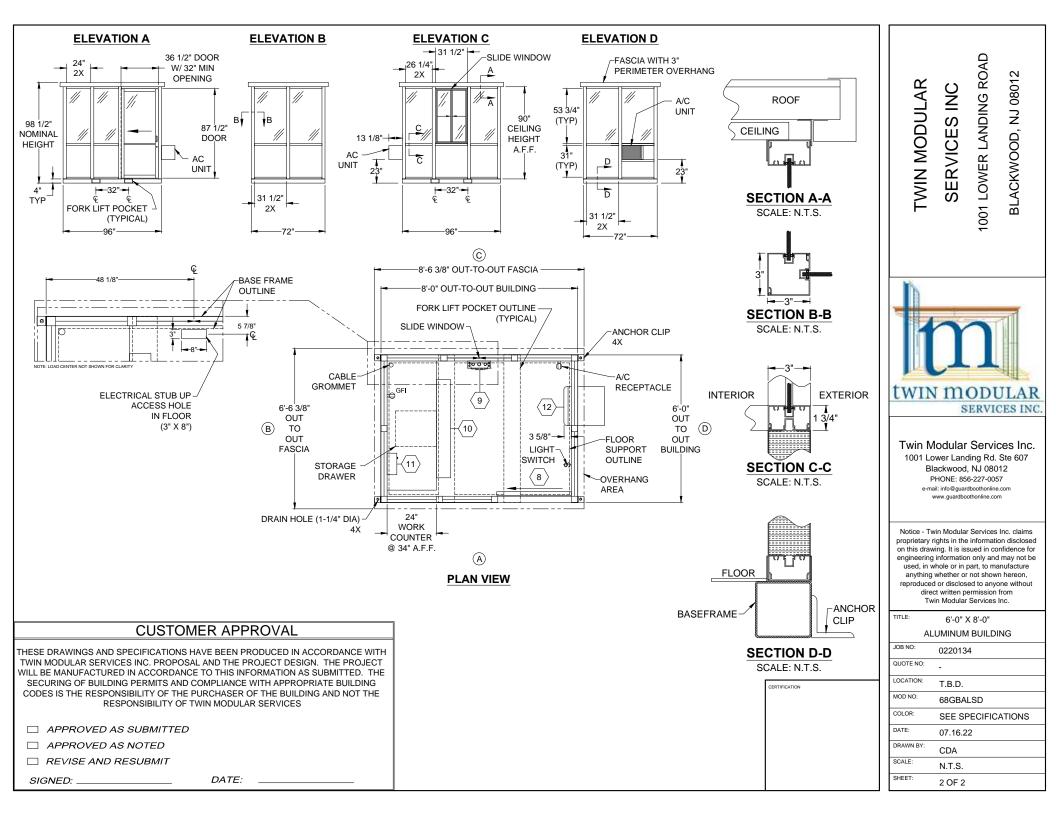

## **GENERAL BUILDING SPECIFICATIONS:**

| A.                                                                                                                                                   | GENERAL:                     | Pre-assemble building fabricated from low maintenance, lightweight corrosive resistant aluminum (factory fabricated). Building exterior shall have no exposed fasteners.                                                                                                                                                                                                                                                                                                       | TWIN MODULAR<br>SERVICES INC<br>1001 LOWER LANDING ROAD<br>BLACKWOOD, NJ 08012                                                                                                                                                                                                                                                                                                                     |
|------------------------------------------------------------------------------------------------------------------------------------------------------|------------------------------|--------------------------------------------------------------------------------------------------------------------------------------------------------------------------------------------------------------------------------------------------------------------------------------------------------------------------------------------------------------------------------------------------------------------------------------------------------------------------------|----------------------------------------------------------------------------------------------------------------------------------------------------------------------------------------------------------------------------------------------------------------------------------------------------------------------------------------------------------------------------------------------------|
| $\langle 1 \rangle$                                                                                                                                  | DIMENSIONS:                  | 6'-0" wide x 8'-0" long with a 98 1/2" nominal exterior height and 90" interior ceiling height.                                                                                                                                                                                                                                                                                                                                                                                |                                                                                                                                                                                                                                                                                                                                                                                                    |
| 2                                                                                                                                                    | FRAME CONSTRUCTION:          | Provide structural framing of 6063-T6 aluminum alloy extrusions. Members shall have a Quaker Bronze finish. Connections shall be fastened internally to framing systems using mechanical fasteners or MIG welded where necessary. Exposed fasteners on framing system are not acceptable.                                                                                                                                                                                      | TWIN MODULAR<br>SERVICES INC<br>11 LOWER LANDING R0<br>BLACKWOOD, NJ 0801                                                                                                                                                                                                                                                                                                                          |
| 3                                                                                                                                                    | BASE/FLOOR:                  | Building shall be constructed on a 4" mechanical tube frame encapsulated with a protective undercoating paint. Floor assembly shall be comprised of 1/8" aluminum tread plate finished floor. Forklift pockets shall be provided at 32" center-to-center for lifting.                                                                                                                                                                                                          | N M<br>RVIG<br>WER I                                                                                                                                                                                                                                                                                                                                                                               |
| 4                                                                                                                                                    | LOWER WALL PANEL:            | Exterior shall be .032 Quaker Bronze aluminum, 2 3/4" polyiso insulation (R-18) and .032 interior Quaker Bronze aluminum.<br>Overall thickness of panel shall be 3".                                                                                                                                                                                                                                                                                                           | TWI<br>SE<br>31 LO'                                                                                                                                                                                                                                                                                                                                                                                |
| 5                                                                                                                                                    | CEILING:                     | Interior ceiling shall be a panel system providing smooth flat interior, constructed from 20ga pre-finished white steel with polyisocyanurate insulation (R-6.5) above.                                                                                                                                                                                                                                                                                                        | 100                                                                                                                                                                                                                                                                                                                                                                                                |
| 6                                                                                                                                                    | ROOF:                        | Roof shall be constructed using galvanized 20ga, G-60 interlocking pan sections. Sections shall be 3" high with varying widths. Roof shall drain into full perimeter gutter system.                                                                                                                                                                                                                                                                                            |                                                                                                                                                                                                                                                                                                                                                                                                    |
| 7                                                                                                                                                    | WINDOWS:                     | Fixed windows shall be single pane 1/4" clear tempered safety glass. Glass shall be glazed within wall system extrusions and not fastened to exterior wall. Glass sealed with concealed gasket system. (Qty-1) Sliding window shall have aluminum frame and single pane 1/4" clear tempered safety glass, insect screen and locking device. Slide window frame color to match building finish.                                                                                 |                                                                                                                                                                                                                                                                                                                                                                                                    |
| 8                                                                                                                                                    | DOOR:                        | (Qty-1) Sliding door shall be extruded aluminum frame, half glass (1/4" clear tempered safety glass), top hung style using an overhead track and heavy duty ball bearing nylon tires with steel hub. Door shall be supplied with mortise hook bolt lock set with removable core type cylinder compatible with Best core exterior and interior thumb turn, heavy duty pull handles, and aluminum threshold (steel threshold not acceptable). Door color shall be Quaker Bronze. |                                                                                                                                                                                                                                                                                                                                                                                                    |
| 9                                                                                                                                                    | ELECTRICAL:                  | Building shall be wired according to N.E.C. standards. Load center shall be 125 amp main lug, 120/240 volt unit with 6/12 open circuits.<br>Wiring shall be within surface mounted EMT conduit, and included shall be (Qty-1) GFI duplex receptacle with tester and (Qty-1) receptacle<br>shall be installed for a 115V air conditioner.                                                                                                                                       | twin modular<br>services inc                                                                                                                                                                                                                                                                                                                                                                       |
| (10)                                                                                                                                                 | LIGHTING:                    | Lighting shall be a (Qty-1) 4' LED light with wall mounted switch near door.                                                                                                                                                                                                                                                                                                                                                                                                   | Twin Modular Services Inc.                                                                                                                                                                                                                                                                                                                                                                         |
| (11)                                                                                                                                                 | HEATER:                      | Heater shall be a wall mount electric unit with fan forced operation, 1500w /5120 BTU, 120V and thermostat in an enamel coated 20 gauge steel cabinet.                                                                                                                                                                                                                                                                                                                         | 1001 Lower Landing Rd. Ste 607<br>Blackwood, NJ 08012<br>PHONE: 856-227-0057                                                                                                                                                                                                                                                                                                                       |
| (12)                                                                                                                                                 | AC UNIT:                     | Air Conditioner shall be a thru-wall unit, 8000 cooling Btu, 115V, 24-hour timer, remote controlled, 3-cooling and fan-only speeds, plus auto fan, 8-way air flow control and auto-restart saves settings if power is interrupted.                                                                                                                                                                                                                                             | e-mail: info@guardboothonline.com<br>www.guardboothonline.com                                                                                                                                                                                                                                                                                                                                      |
| (13)                                                                                                                                                 | COUNTER:                     | Full width by 24" deep by 3/4" white melamine work space counter supplied with counter top drop wire grommet(s). Drawer, storage, lockable provides convenient, secure storage for work materials. Drawer is 17 1/4"w x 20" d x 6 5/8" h and made from 18 gauge steel. keyed lock provided. Drawer attaches to underside of counter.                                                                                                                                           | Notice - Twin Modular Services Inc. claims<br>proprietary rights in the information disclosed<br>on this drawing. It is issued in confidence for<br>engineering information only and may not be<br>used, in whole or in part, to manufacture<br>anything whether or not shown hereon,<br>reproduced or disclosed to anyone without<br>direct written permission from<br>Twin Modular Services Inc. |
|                                                                                                                                                      | CUSTOME                      |                                                                                                                                                                                                                                                                                                                                                                                                                                                                                | TITLE: 6'-0" X 8'-0"                                                                                                                                                                                                                                                                                                                                                                               |
| CUSTOMER APPROVAL   SE DRAWINGS AND SPECIFICATIONS HAVE BEEN PRODUCED IN ACCORDANCE WITH                                                             |                              |                                                                                                                                                                                                                                                                                                                                                                                                                                                                                | ALUMINUM BUILDING<br>JOB NO: 0220134                                                                                                                                                                                                                                                                                                                                                               |
| IN MODU                                                                                                                                              | LAR SERVICES INC. PROPOSAL A | ND THE PROJECT DESIGN. THE PROJECT                                                                                                                                                                                                                                                                                                                                                                                                                                             | QUOTE NO: _                                                                                                                                                                                                                                                                                                                                                                                        |
| L BE MANUFACTURED IN ACCORDANCE TO THIS INFORMATION AS SUBMITTED. THE 2 1 SH<br>ECURING OF BUILDING PERMITS AND COMPLIANCE WITH APPROPRIATE BUILDING |                              |                                                                                                                                                                                                                                                                                                                                                                                                                                                                                | LOCATION: T.B.D.                                                                                                                                                                                                                                                                                                                                                                                   |

THES TWIN WILL SECURING OF BUILDING PERMITS AND COMPLIANCE WITH APPROPRIATE BUILDING CODES IS THE RESPONSIBILITY OF THE PURCHASER OF THE BUILDING AND NOT THE RESPONSIBILITY OF TWIN MODULAR SERVICES

DATE:

APPROVED AS SUBMITTED

□ APPROVED AS NOTED

REVISE AND RESUBMIT

SIGNED: \_

CERTIFICATION

MOD NO:

COLOR:

DATE:

SCALE:

SHEET:

DRAWN BY:

68GBALSD

07.16.22

CDA

N.T.S.

1 OF 2

SEE SPECIFICATIONS